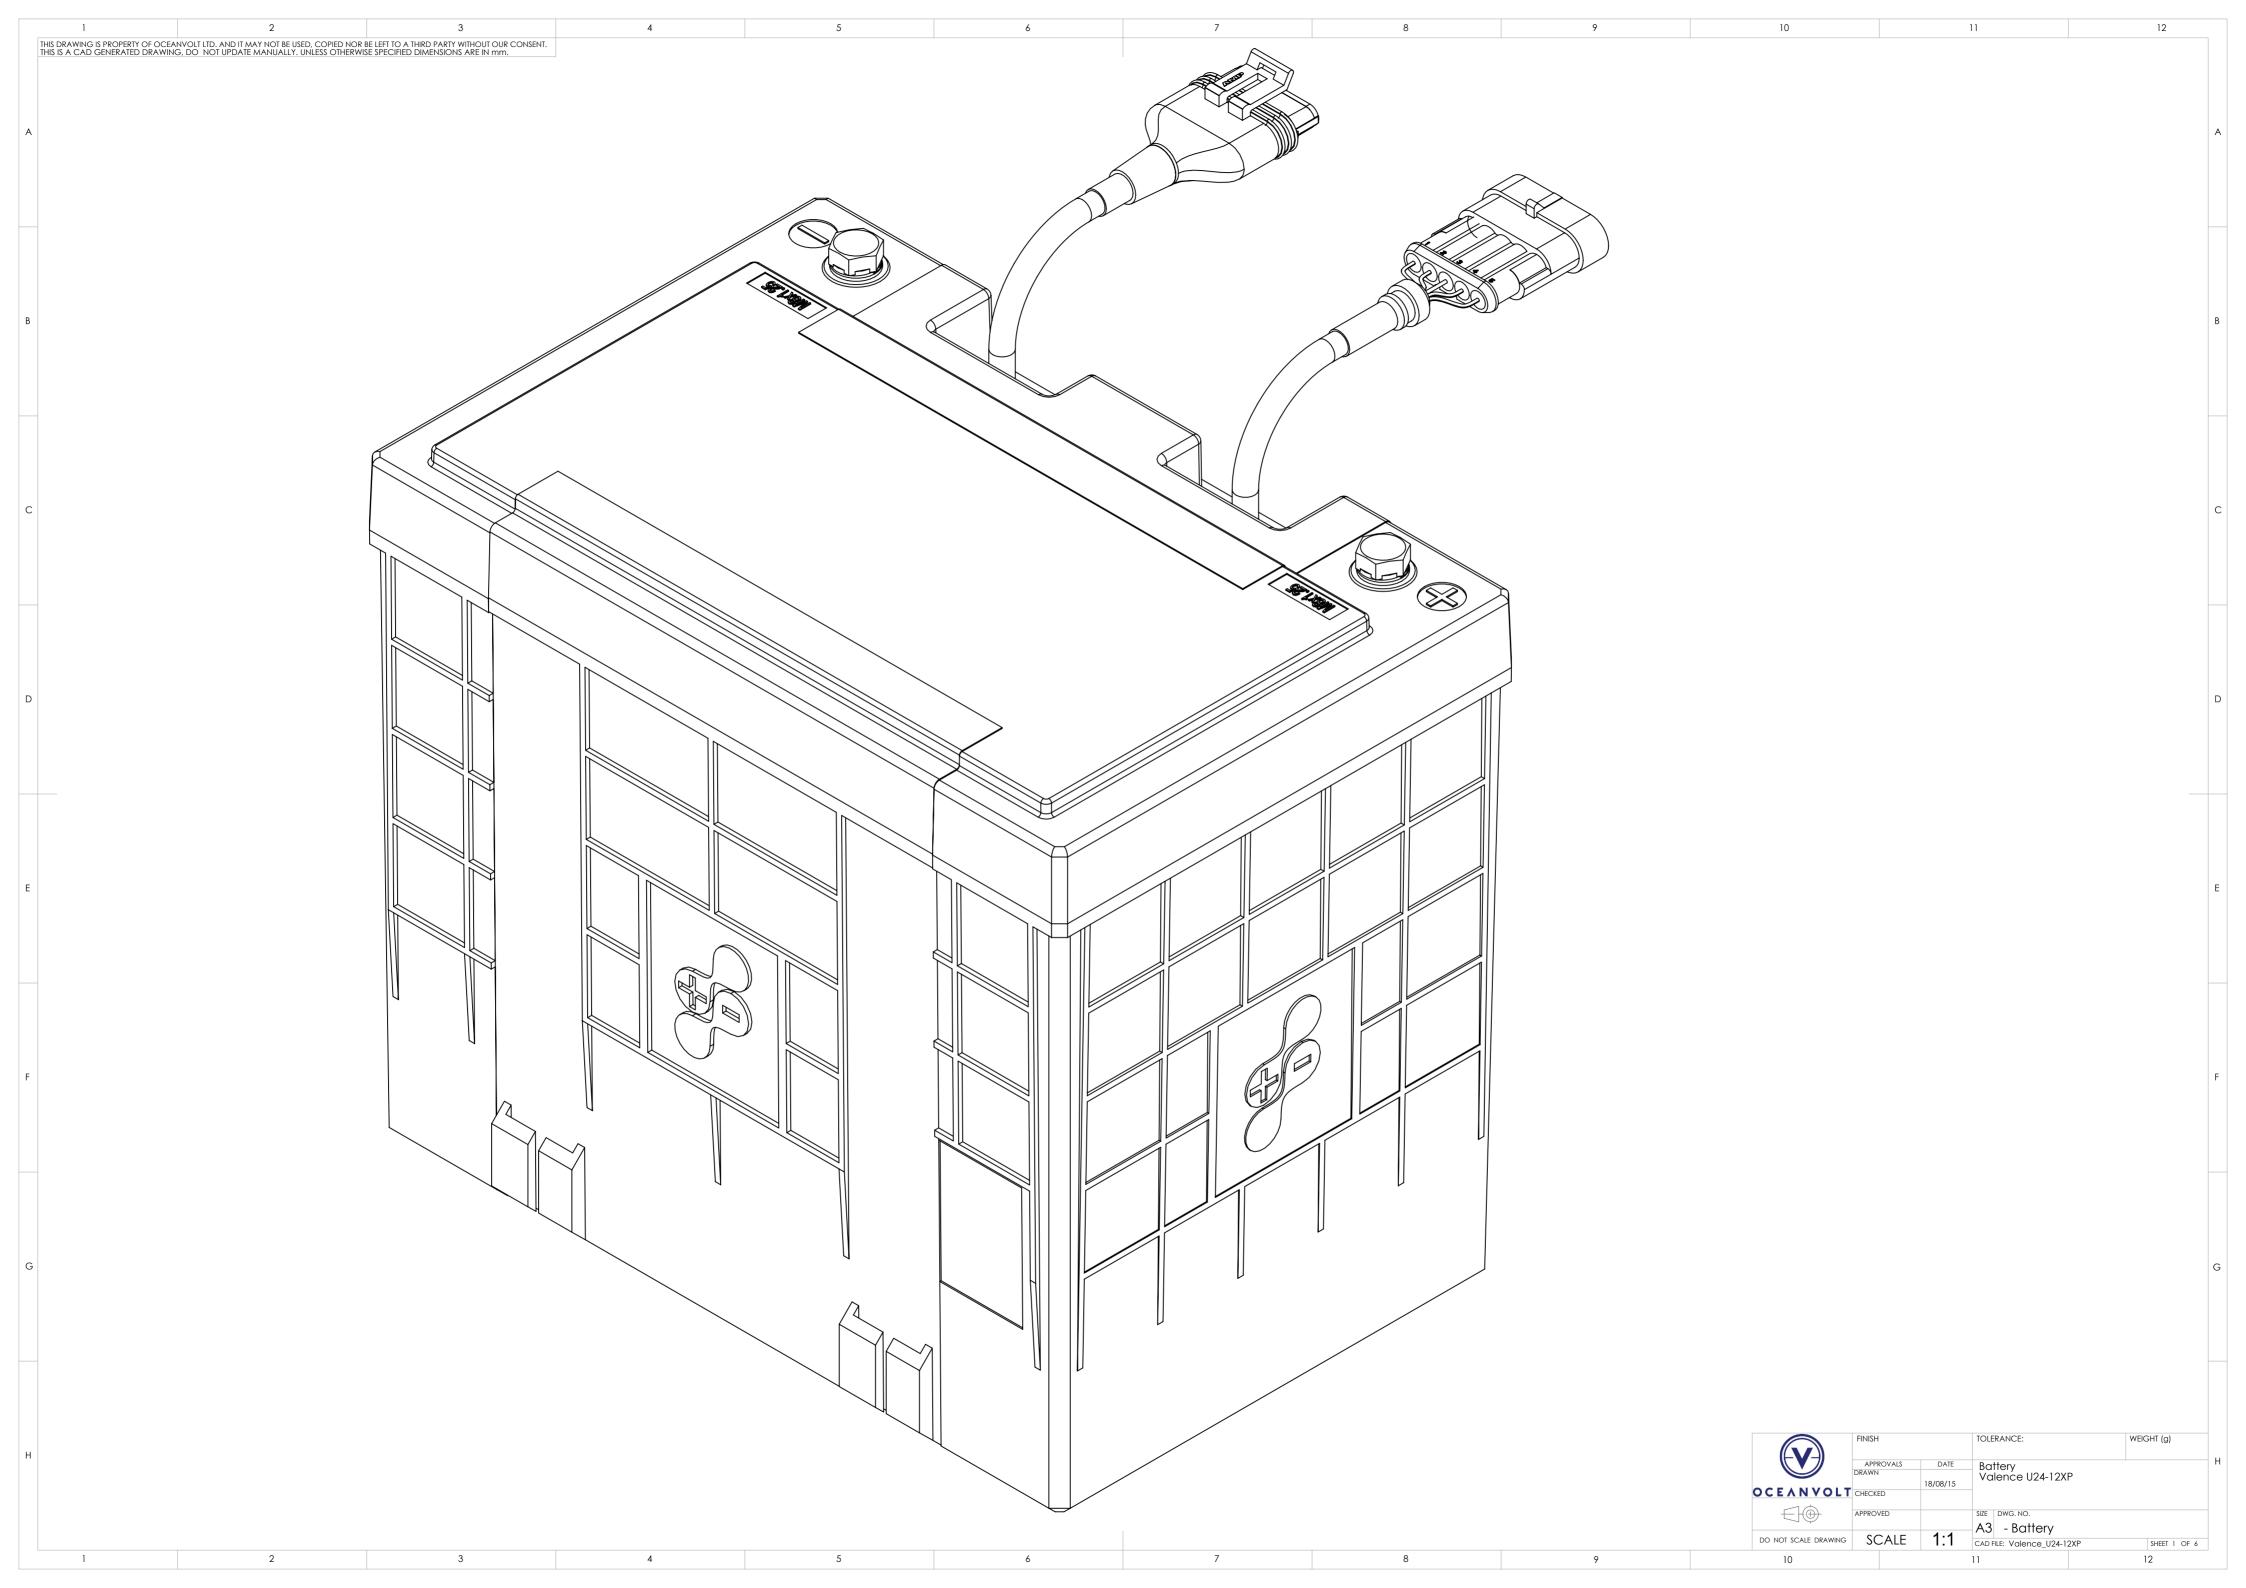

APPROVALS DATE DRAWN 18/08/15

OCEANVOLT CHECKED

APPROVED SIZE DWG, NO.
APPROVED SCALE 1:1

DO NOT SCALE DRAWING SCALE 1:1

10

TOLERANCE: WEIGHT (g)

Battery Valence U24-12XP

SIZE DWG, NO.
A3 - Battery
CAD FILE: Valence\_U24-12XP