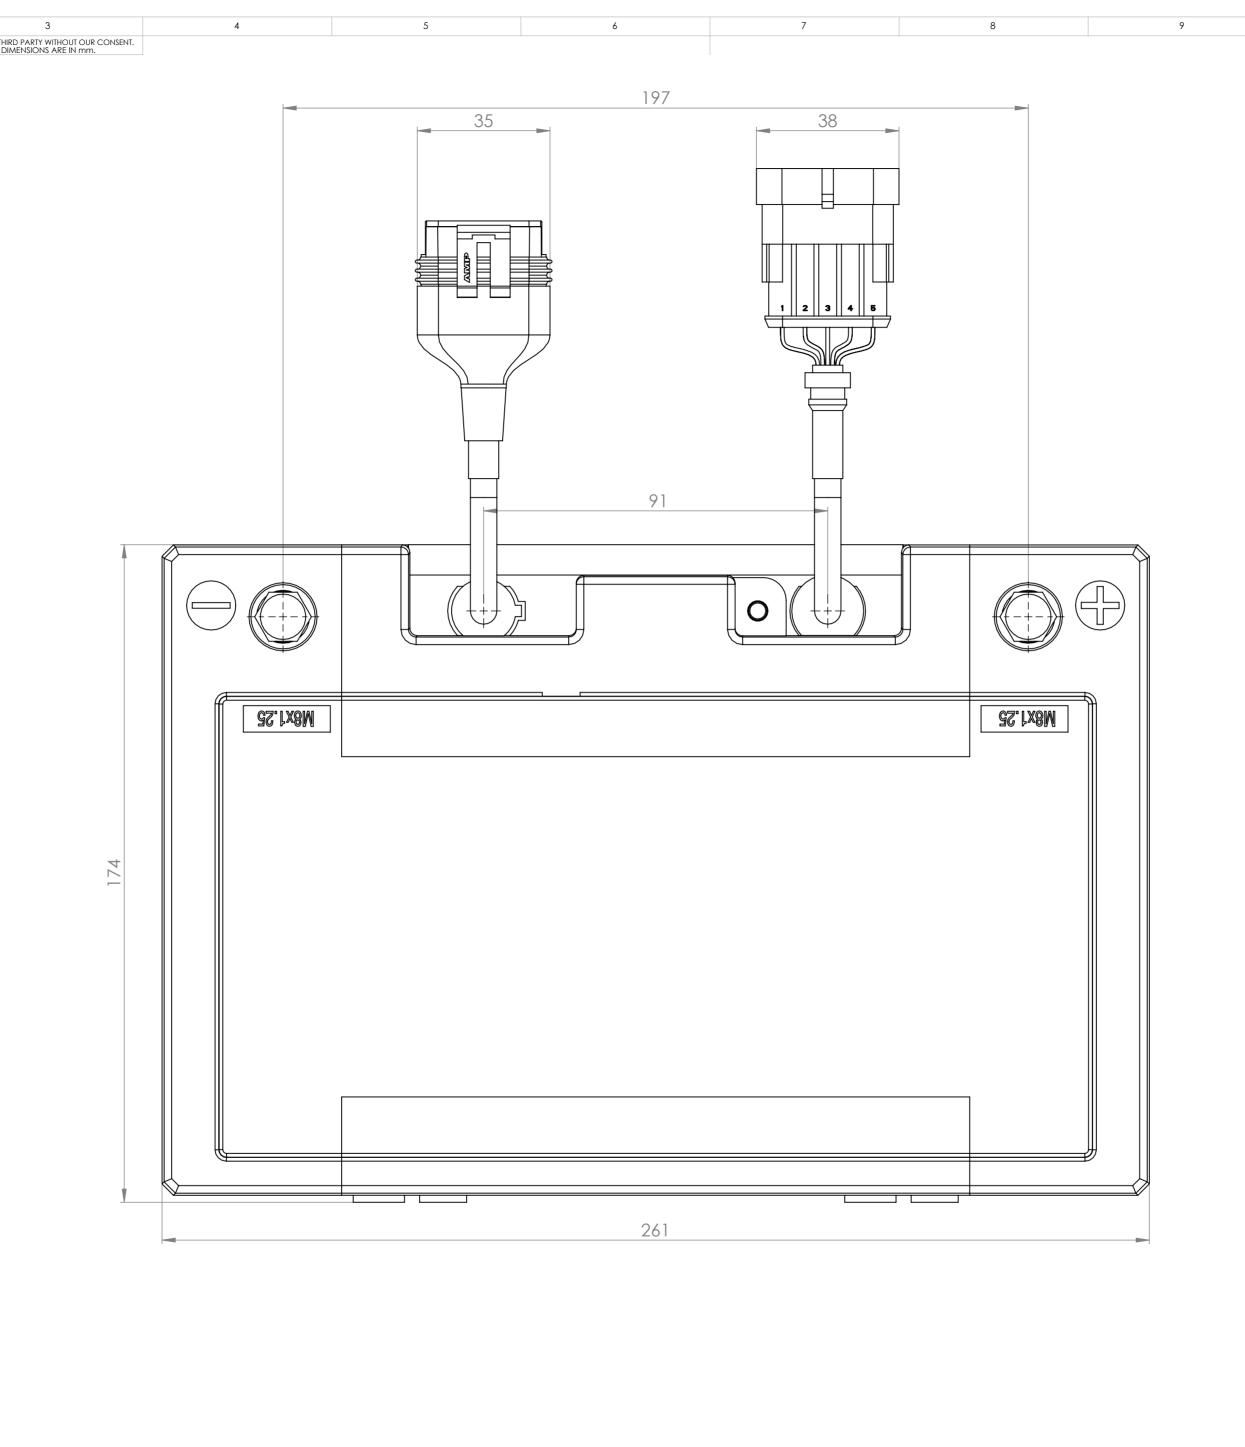

SHEET 2 OF 6

WEIGHT (g) Battery
Valence U24-12XP OCEANVOLT
CHECKED

APPROVED

APPROVED

SIZE DWG. NO.

A3 - Battery

CAD FILE: Valence\_U24-12XP SHEET 4 OF 6 12

THIS DRAWING IS PROPERTY OF OCEANVOLT LTD, AND IT MAY NOT BE USED, COPIED NOR BE LEFT TO A THIRD PARTY WITHOUT OUR CONSENT. THIS IS A CAD GENERATED DRAWING, DO NOT UPDATE MANUALLY. UNLESS OTHERWISE SPECIFIED DIMENSIONS ARE IN mm.