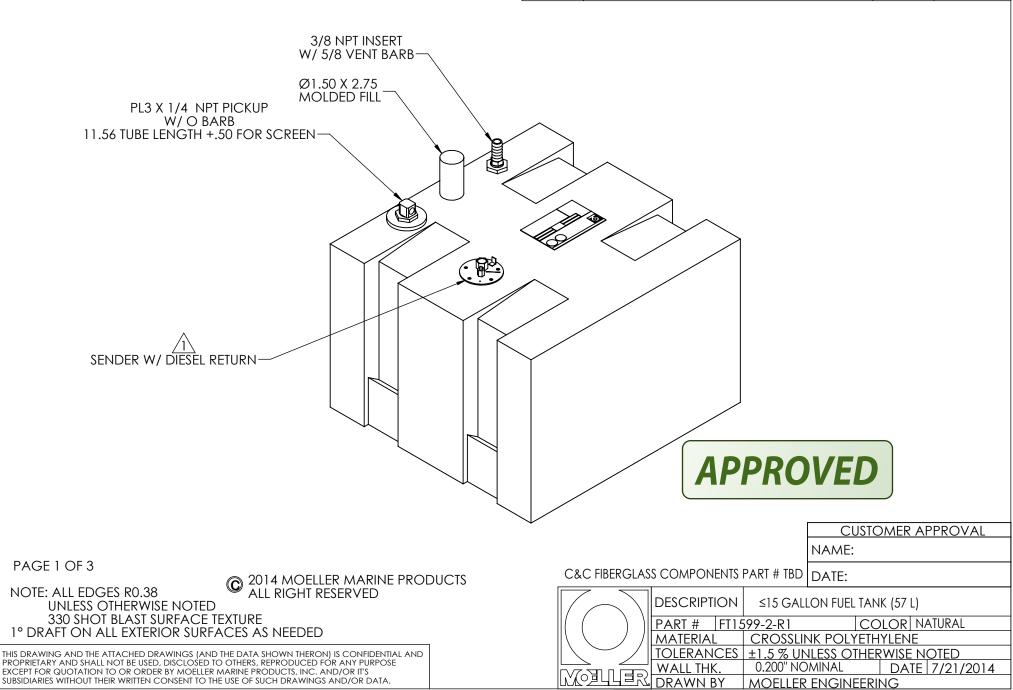

## L:\Groups\Engineering\part numbers\Fueltanks\0-20 gallon\FT1599\

FUEL TANK INSTALLATION MUST ALLOW 3% GROWTH IN ALL DIRECTIONS. ANY DESIGNS NOT COMPLIANT WITH ABYC STANDARDS OR ARE CONSIDERED "GREY AREA" UNDER THESE STANDARDS WILL BE NOTED HERE IN. THIS PRINT AND ANY ATTACHED ARE PREPARED FOR CUSTOMER APPROVAL, PERFORMING THIS ACTION RELIEVES MOELLER MARINE PRODUCTS OF LIABILITY ASSOCIATED WITH TANK DESIGN.

| REVISIONS |                                             |         |         |
|-----------|---------------------------------------------|---------|---------|
| REV.      | DESCRIPTION                                 | DATE    | DRAFTER |
| 1         | REPLACED SENDER W/ FUEL/DIESEL RETURN STYLE | 7/22/14 | AMC     |

Last saved by: acamuti 8/1/2014 9:58:37 AM

TOP VIEW FT1599-2-R1 8/1/2014 PAGE 2

SECTION A-A

SECTION A-A FT1599-2-R1 8/1/2014 PAGE 3