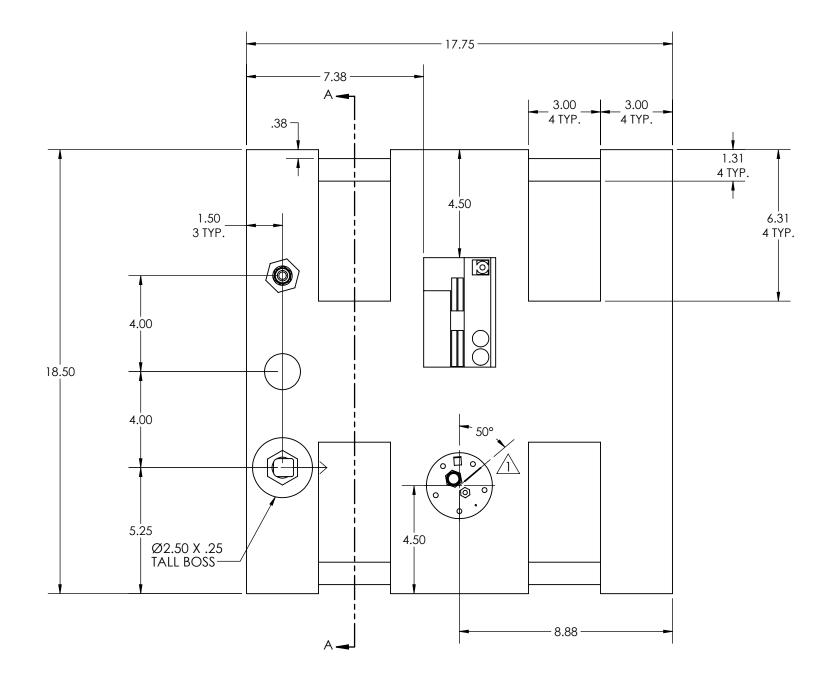

Last saved by: acamuti 8/1/2014 9:58:37 AM

TOP VIEW FT1599-2-R1 8/1/2014 PAGE 2

SECTION A-A

SECTION A-A FT1599-2-R1 8/1/2014 PAGE 3